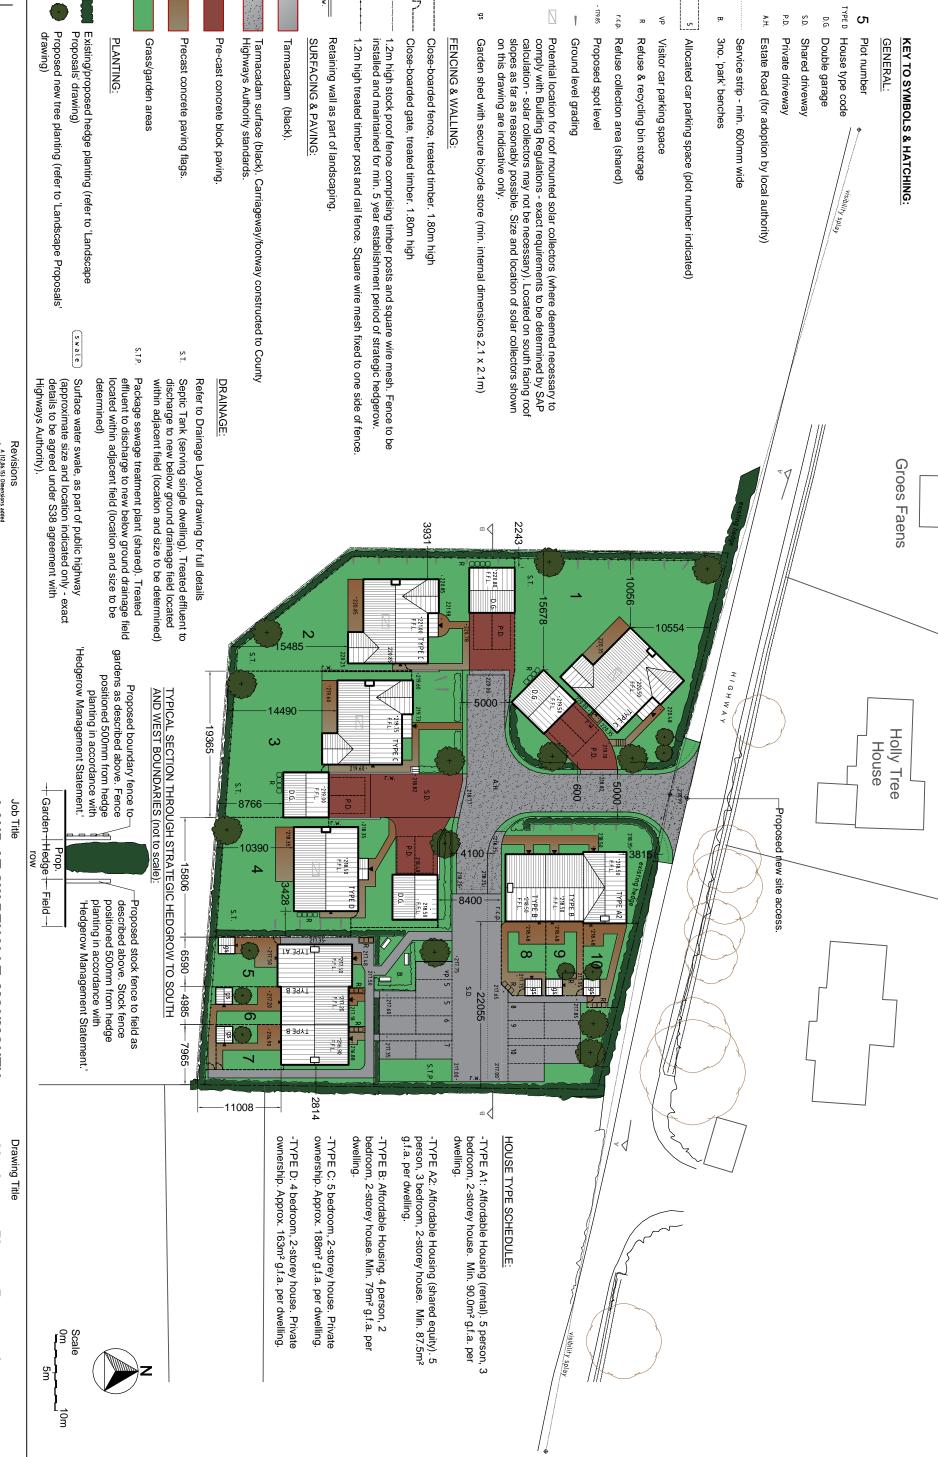

> **Proposed Residential Development** LAND AT SW PENALLT, MONMOUTH LAND ALLOCATION SAH11 (xii)

Site Layout Plan as Proposed

1:500@A3

27/04/2015

Rev.